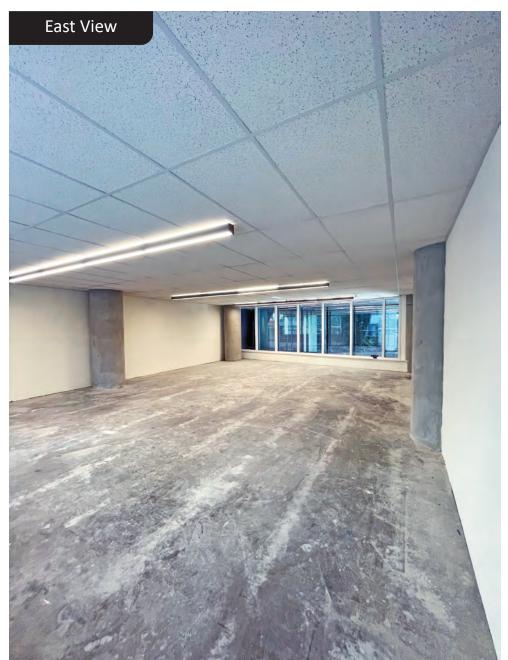

Iconic Properties Group is pleased to present the opportunity to lease 1,041 sqft of premium AAA Strata office space. The unit is located on the 3rd floor of the renowned Burrard Place, otherwise known as the largest mixed-use development in downtown Vancouver. Located at one of the most visible corners in the downtown, this unit is a rare find. Burrard Place seeks to infuse residential and commercial activity into one amenity rich development where you truly can live and work where you love to play. The subject unit is in shell condition, allowing for complete personalization and the ability for this space to reflect your businesses vision. Finding a blank canvas like this in such a central downtown location is an opportunity you don't want to miss!