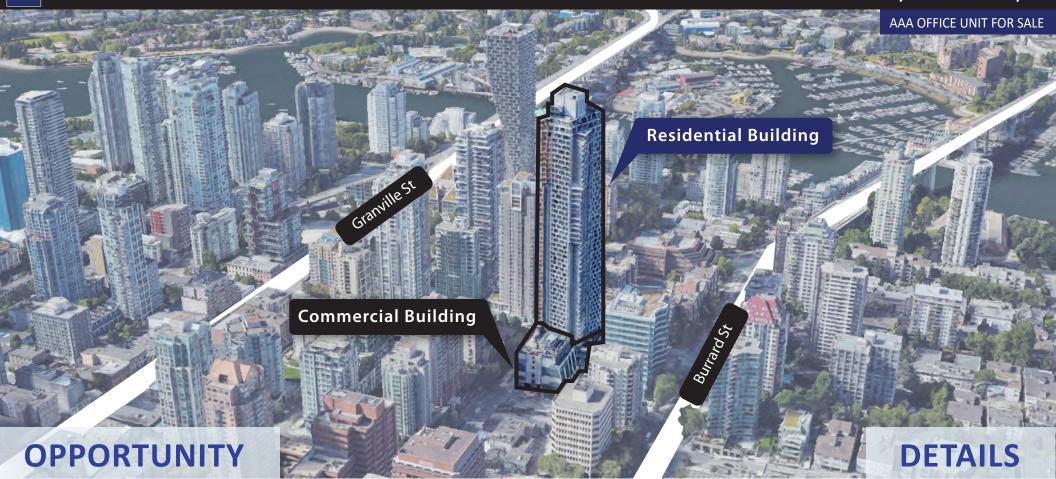

# LOCATION

This unique office unit is located in the busy and world famous core of Downtown Vancouver. It is located right on the corner of Hornby and Drake Street, one of the most primeoffice locations in the downtown. Just walking distance of top notch food, drinks, shopping, and transit, this is an opportunity where you will see immediate return on your investment. There is a mix of residential and commercial use buildings surrounding the subject property, always making for lively streets no matter the day.

In addition, travel to and from the subject property can occur with complete ease due to being situated between Granville St and Burrard St. This also allows for easy access to all of the downtown core. Modes of transport in and out are endless, including but not limited to: vehicle, Sky-Train, bus, sea bus or water taxi.