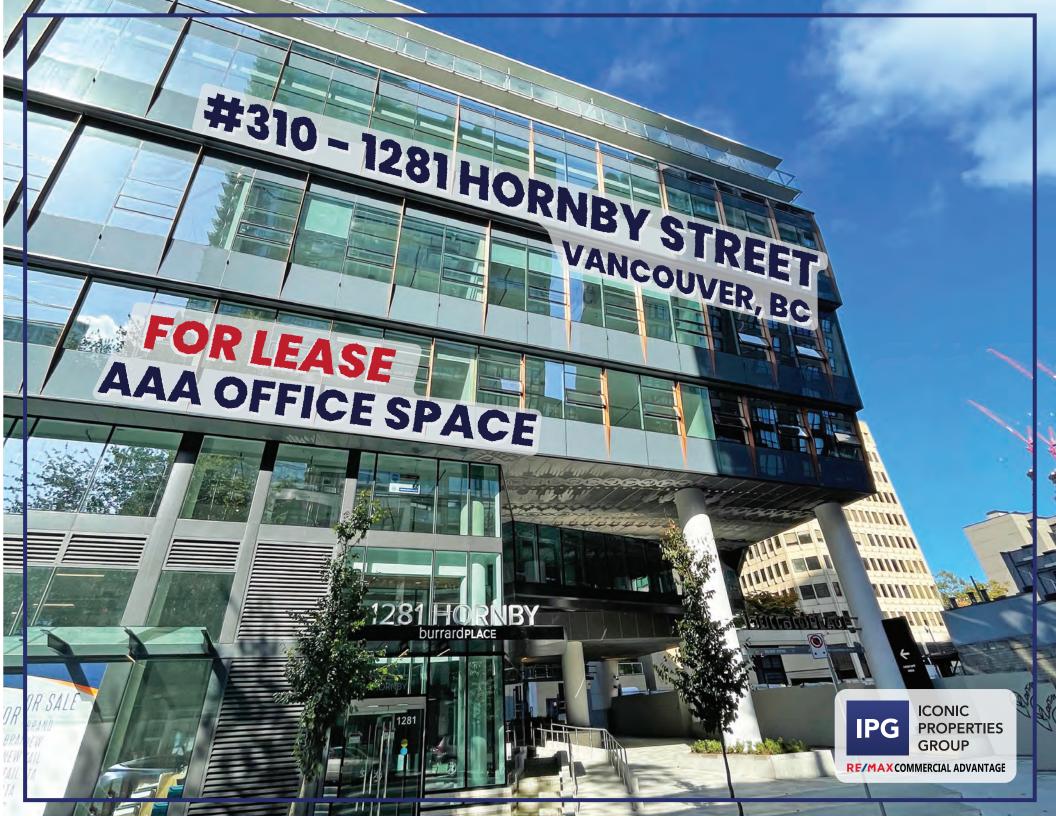

Iconic Properties Group is pleased to present the opportunity to lease 1,041 sqft of premium AAA Strata office space. The unit is located on the 3rd floor of the renowned Burrard Place, otherwise known as the largest mixed-use development in downtown Vancouver. Located at one of the most visible corners in the downtown, this unit is a rare find. Burrard Place seeks to infuse residential and commercial activity into one amenity rich development where you truly can live and work where you love to play. The subject unit is in shell condition, allowing for complete personalization and the ability for this space to reflect your businesses vision. Finding a blank canvas like this in such a central downtown location is an opportunity you don't want to miss!

| CIVIC ADDRESS | #310 - 1281 Hornby St, Vancouver, BC |  |  |
|---------------|--------------------------------------|--|--|
| PID           | 031-750-800                          |  |  |
| UNIT SIZE     | 1,041 SQFT                           |  |  |
| NEIGHBORHOOD  | Downtown                             |  |  |
| ZONING        | CD-1                                 |  |  |
| STRATA FEE    | \$833.54/month                       |  |  |
| YEAR BUILT    | 2022                                 |  |  |
| PARKING       | 1 underground stall                  |  |  |
| LEASE RATE    | \$55.00/sf/yr                        |  |  |