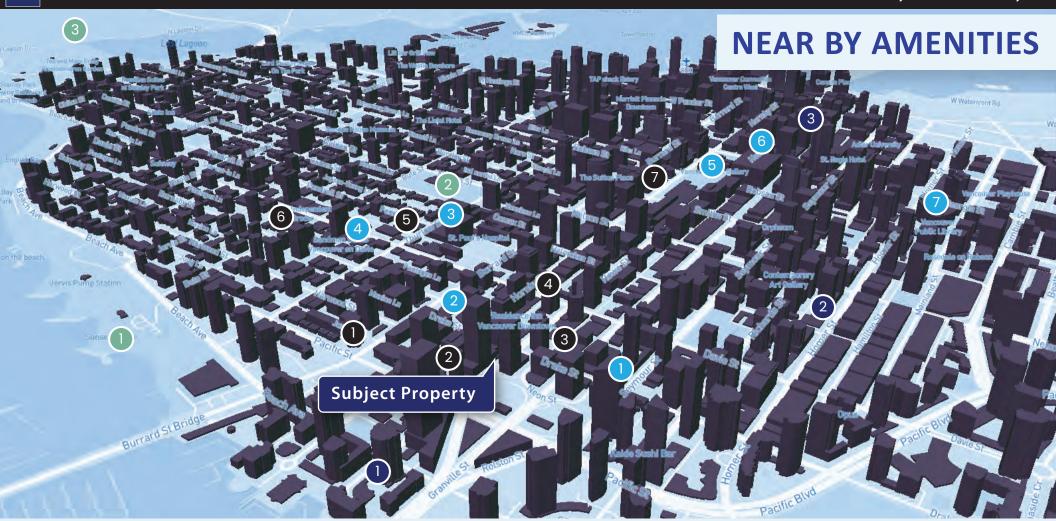

#### **FOOD & DRINK**

- Osaka Sushi
- Starbucks
- 3 Nando's PERi-PERi
- 4 Breka Bakery & Cafe
- 5 Thai Basil
- 6 Score on Davie
- 7 Earls Kitchen + Bar

## **SHOPS & SERVICES**

- Shoppers Drug Mart
- Esso Gas Station
- St. Paul's Hospital
- 4 BC Liquor
- 5 Vancouver Art Gallery
- 6 CF Pacific Centre
- 7 Vancouver Public Library

## **PARKS & RECREATION**

- Sunset Beach Park
- 2 Nelson Park
- 3 Stanley Park

### **EDUCATION**

- Lions Gate Montessori School
- 2 Claren Academy
- 3 University Canada West

29,842 VEHICLES PER DAY

Northbound over the Granville Street Bridge

# LOCATION

This unique office unit is located in the busy and world famous core of Downtown Vancouver. It is located right on the corner of Hornby and Drake Street, one of the most primeoffice locations in the downtown. Just walking distance of top notch food, drinks, shopping, and transit, this is an opportunity where you will see immediate return on your investment. There is a mix of residential and commercial use buildings surrounding the subject property, always making for lively streets no matter the day.